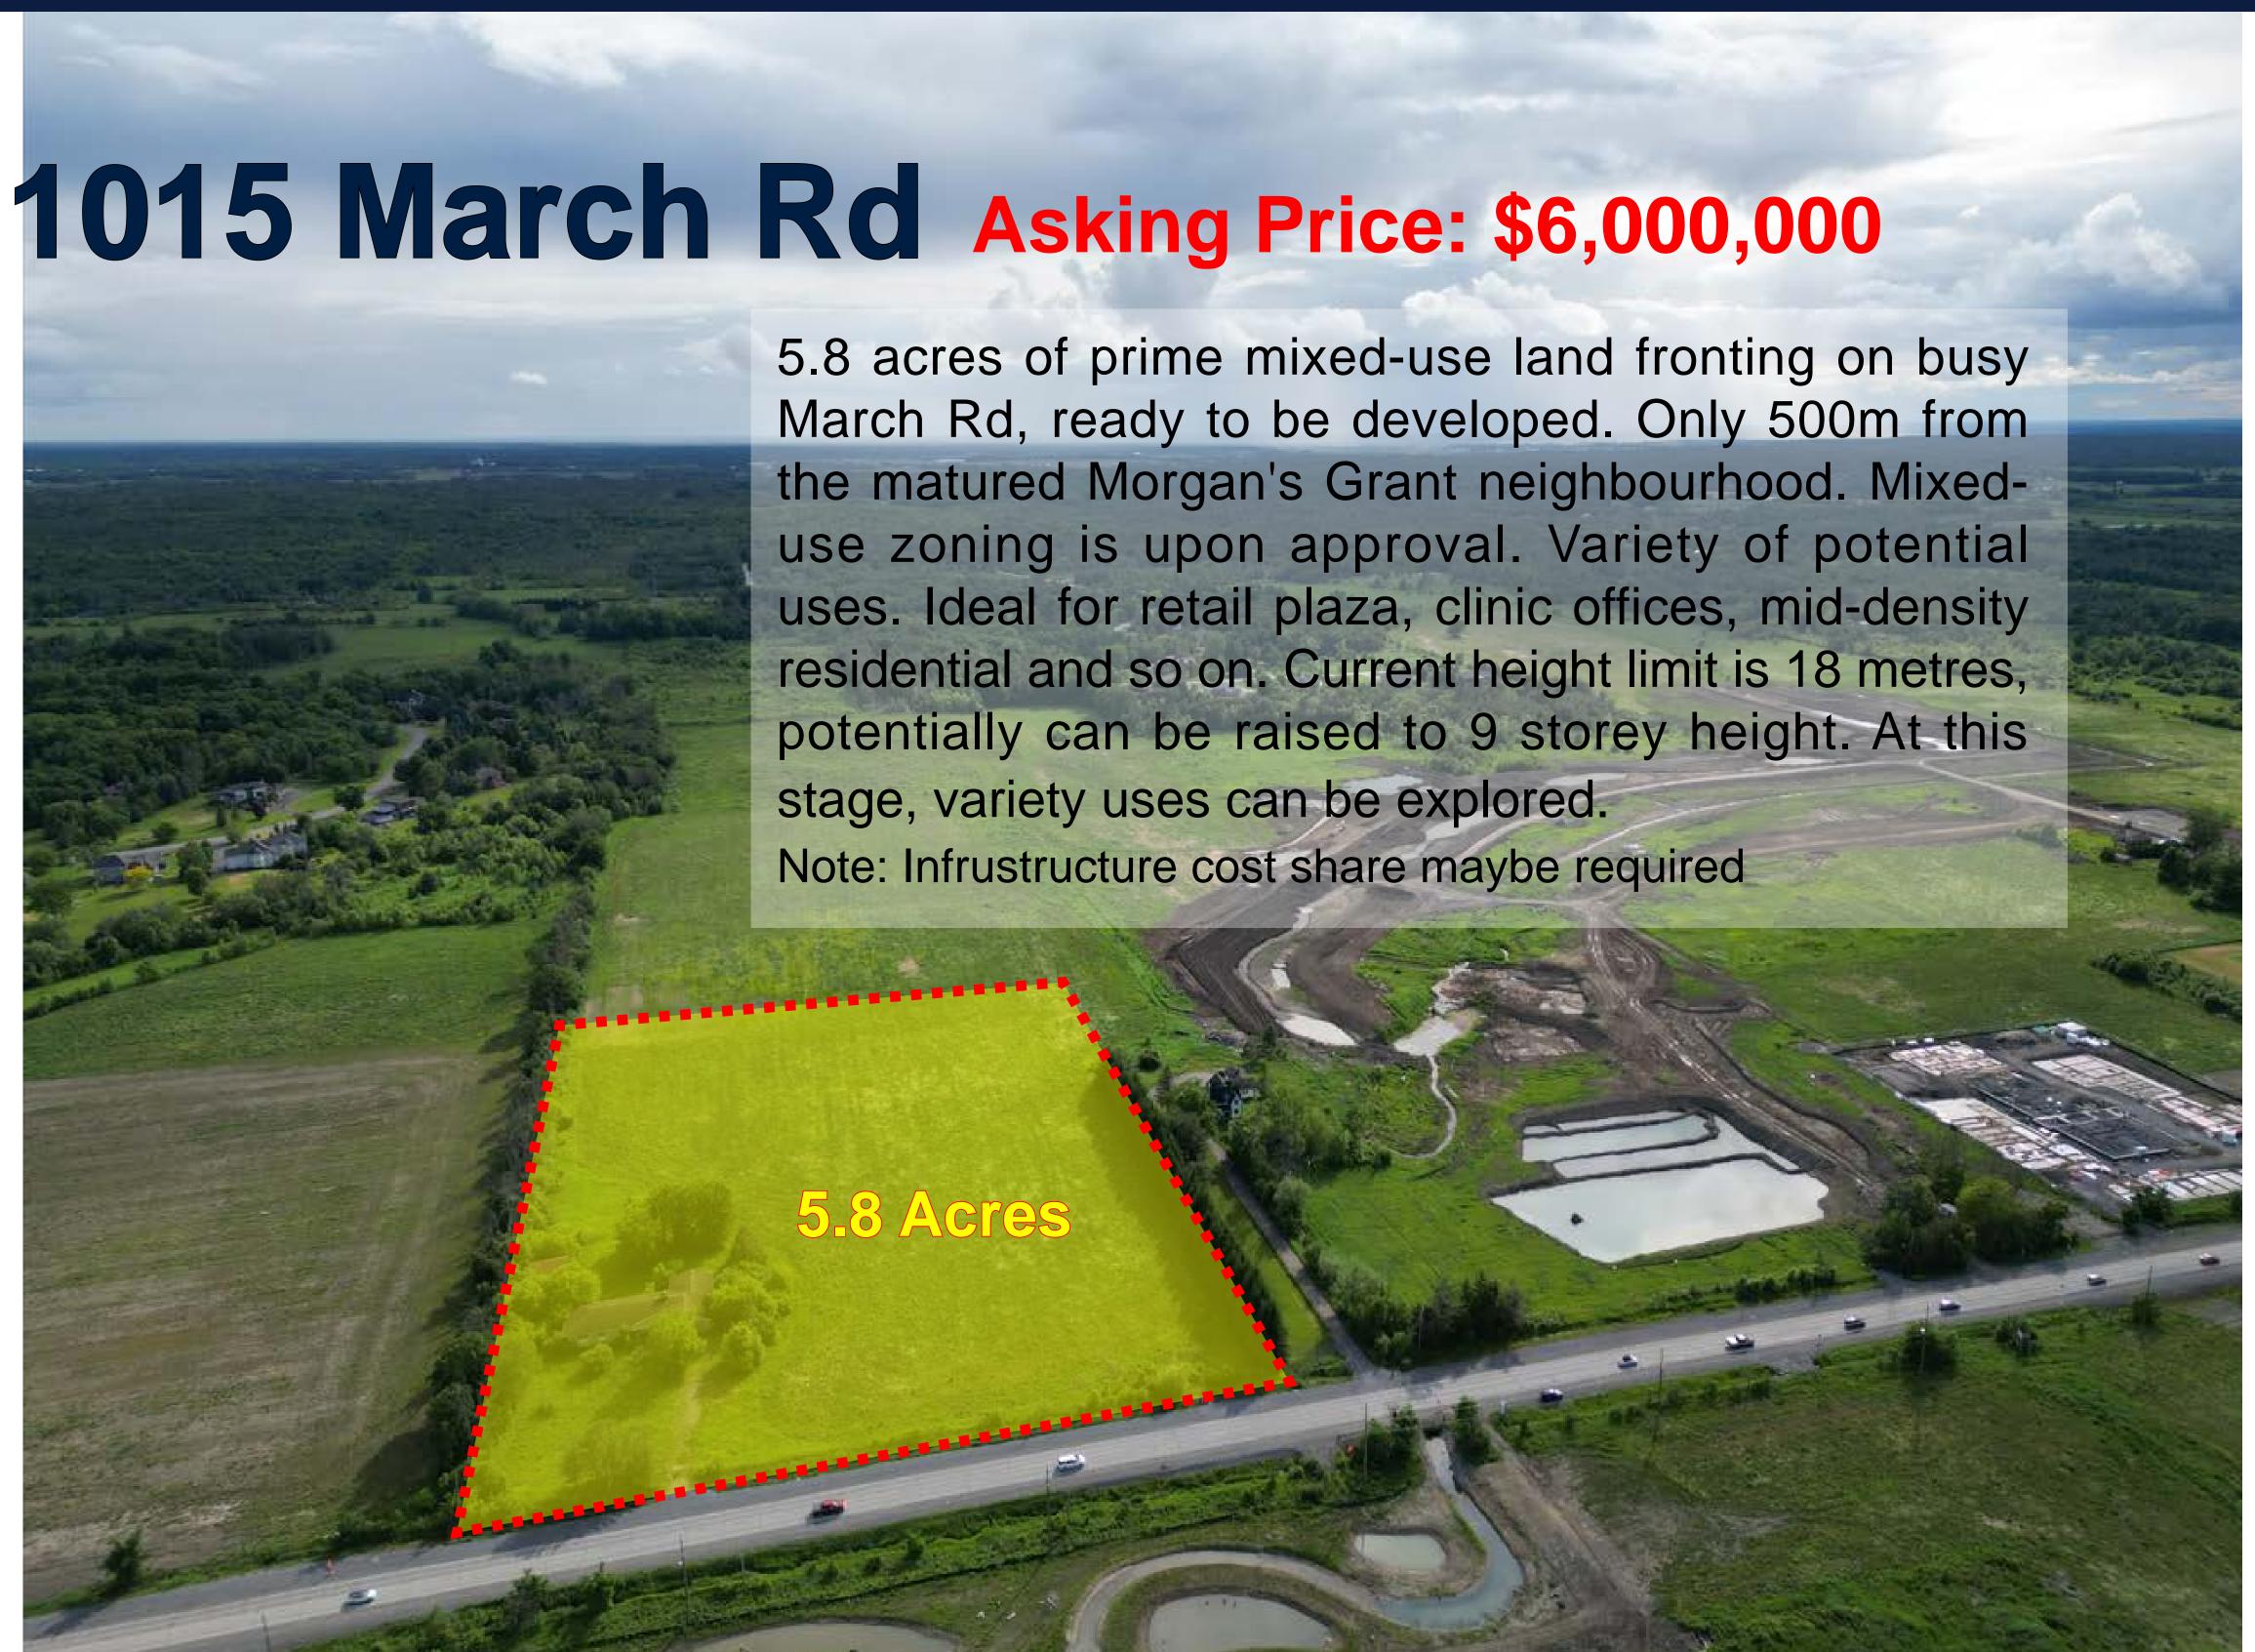

## CAIMION

DEVELOPMENT CONSULTING



# KANATA @OTTAWA HIGH TECH PARK



#### 1015 March Rd







DEVELOPMENT CONSULTING 647-529-5158



### OVERALL LOCATION

#### **OTTAWA LRT TRANSIT MAP**



1170 March Rd 1015 March Rd



DEVELOPMENT CONSULTING 647-529-5158





CALINIONS

DEVELOPMENT CONSULTING

647-529-5158

#### NOKIA PROPOSED DEVELOPMENT









#### NEW OFFICIAL PLAN INCLUDED LANDS



COMMUNITY DESIGN PLAN

DEVELOPMENT CONSULTING
647-529-5158







647-529-5158



### 1170 March Rd Asking Price: \$14,000,000 (\$466k/acre)

31 acres future development land surrounded by developers' land reserves. This parcel of land was newly included in urban boundary in Ottawa Official Plan 2022. Only 3km from Canada's largest high tech business park which homes world renowned companies such as Ciena, Blackberry, Mitel, Nokia, Erricson, Huawei etc. This parcel of land is ideal for land banking and full of potential. Approved 800 residential units 149.01 m 31 Acres Developer Owned

Note: Lot sizes information from City of Ottawa









Caimion Development Consulting is a professional service company based in Ottawa specialized in land development consulting, project management and real estate services. We keep a low profile and focus on accumul