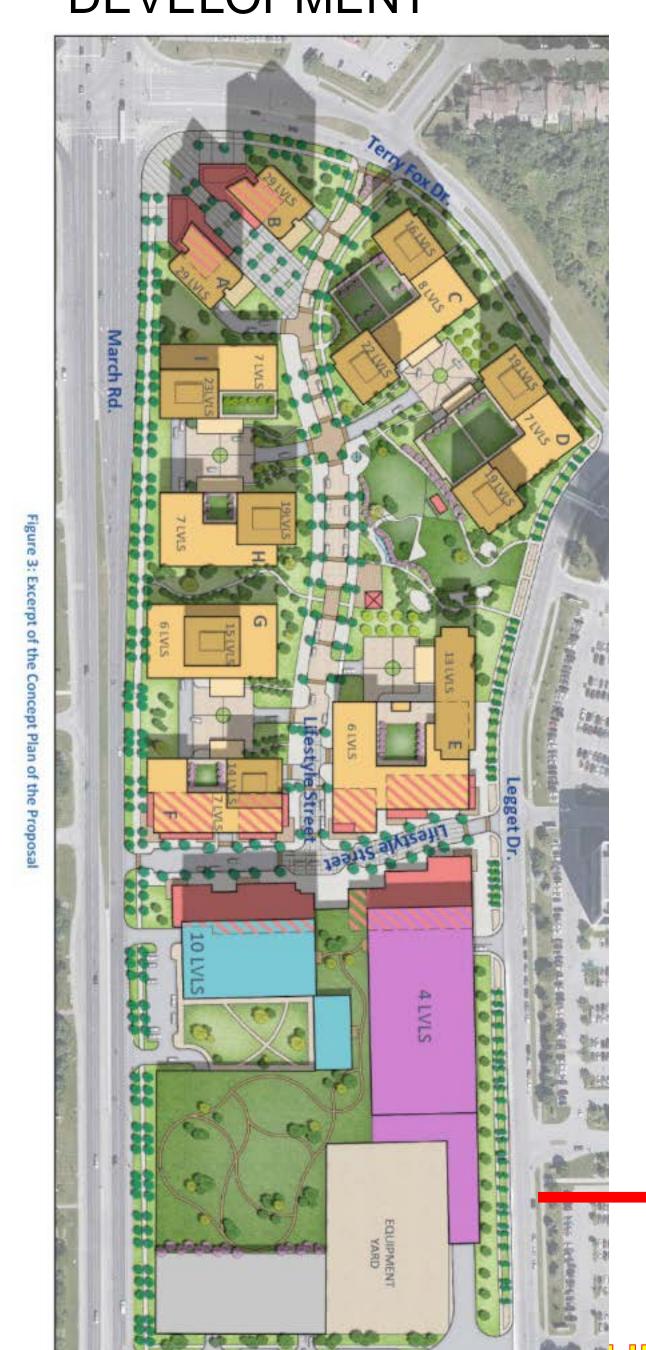

## CAIMION

DEVELOPMENT CONSULTING



# KANATA @OTTAWA HIGH TECH PARK



#### 1015 March Rd







DEVELOPMENT CONSULTING 647-529-5158



### OVERALL LOCATION

#### **OTTAWA LRT TRANSIT MAP**



1170 March Rd 1015 March Rd



DEVELOPMENT CONSULTING 647-529-5158





CALINIONS

DEVELOPMENT CONSULTING

647-529-5158

#### NOKIA PROPOSED DEVELOPMENT









#### NEW OFFICIAL PLAN INCLUDED LANDS



COMMUNITY DESIGN PLAN

DEVELOPMENT CONSULTING
647-529-5158







647-529-5158



### 1170 March Rd Asking Price: \$14,000,000 (\$466k/acre)

31 acres future development land surrounded by developers' land reserves. This parcel of land was newly included in urban boundary in Ottawa Official Plan 2022. Only 3km from Canada's largest high tech business park which homes world renowned companies such as Ciena, Blackberry, Mitel, Nokia, Erricson, Huawei etc. This parcel of land is ideal for land banking and full of potential. Approved 800 residential units 149.01 m 31 Acres Developer Owned

Note: Lot sizes information from City of Ottawa









Caimion Development Consulting is a professional service company based in Ottawa specialized in land