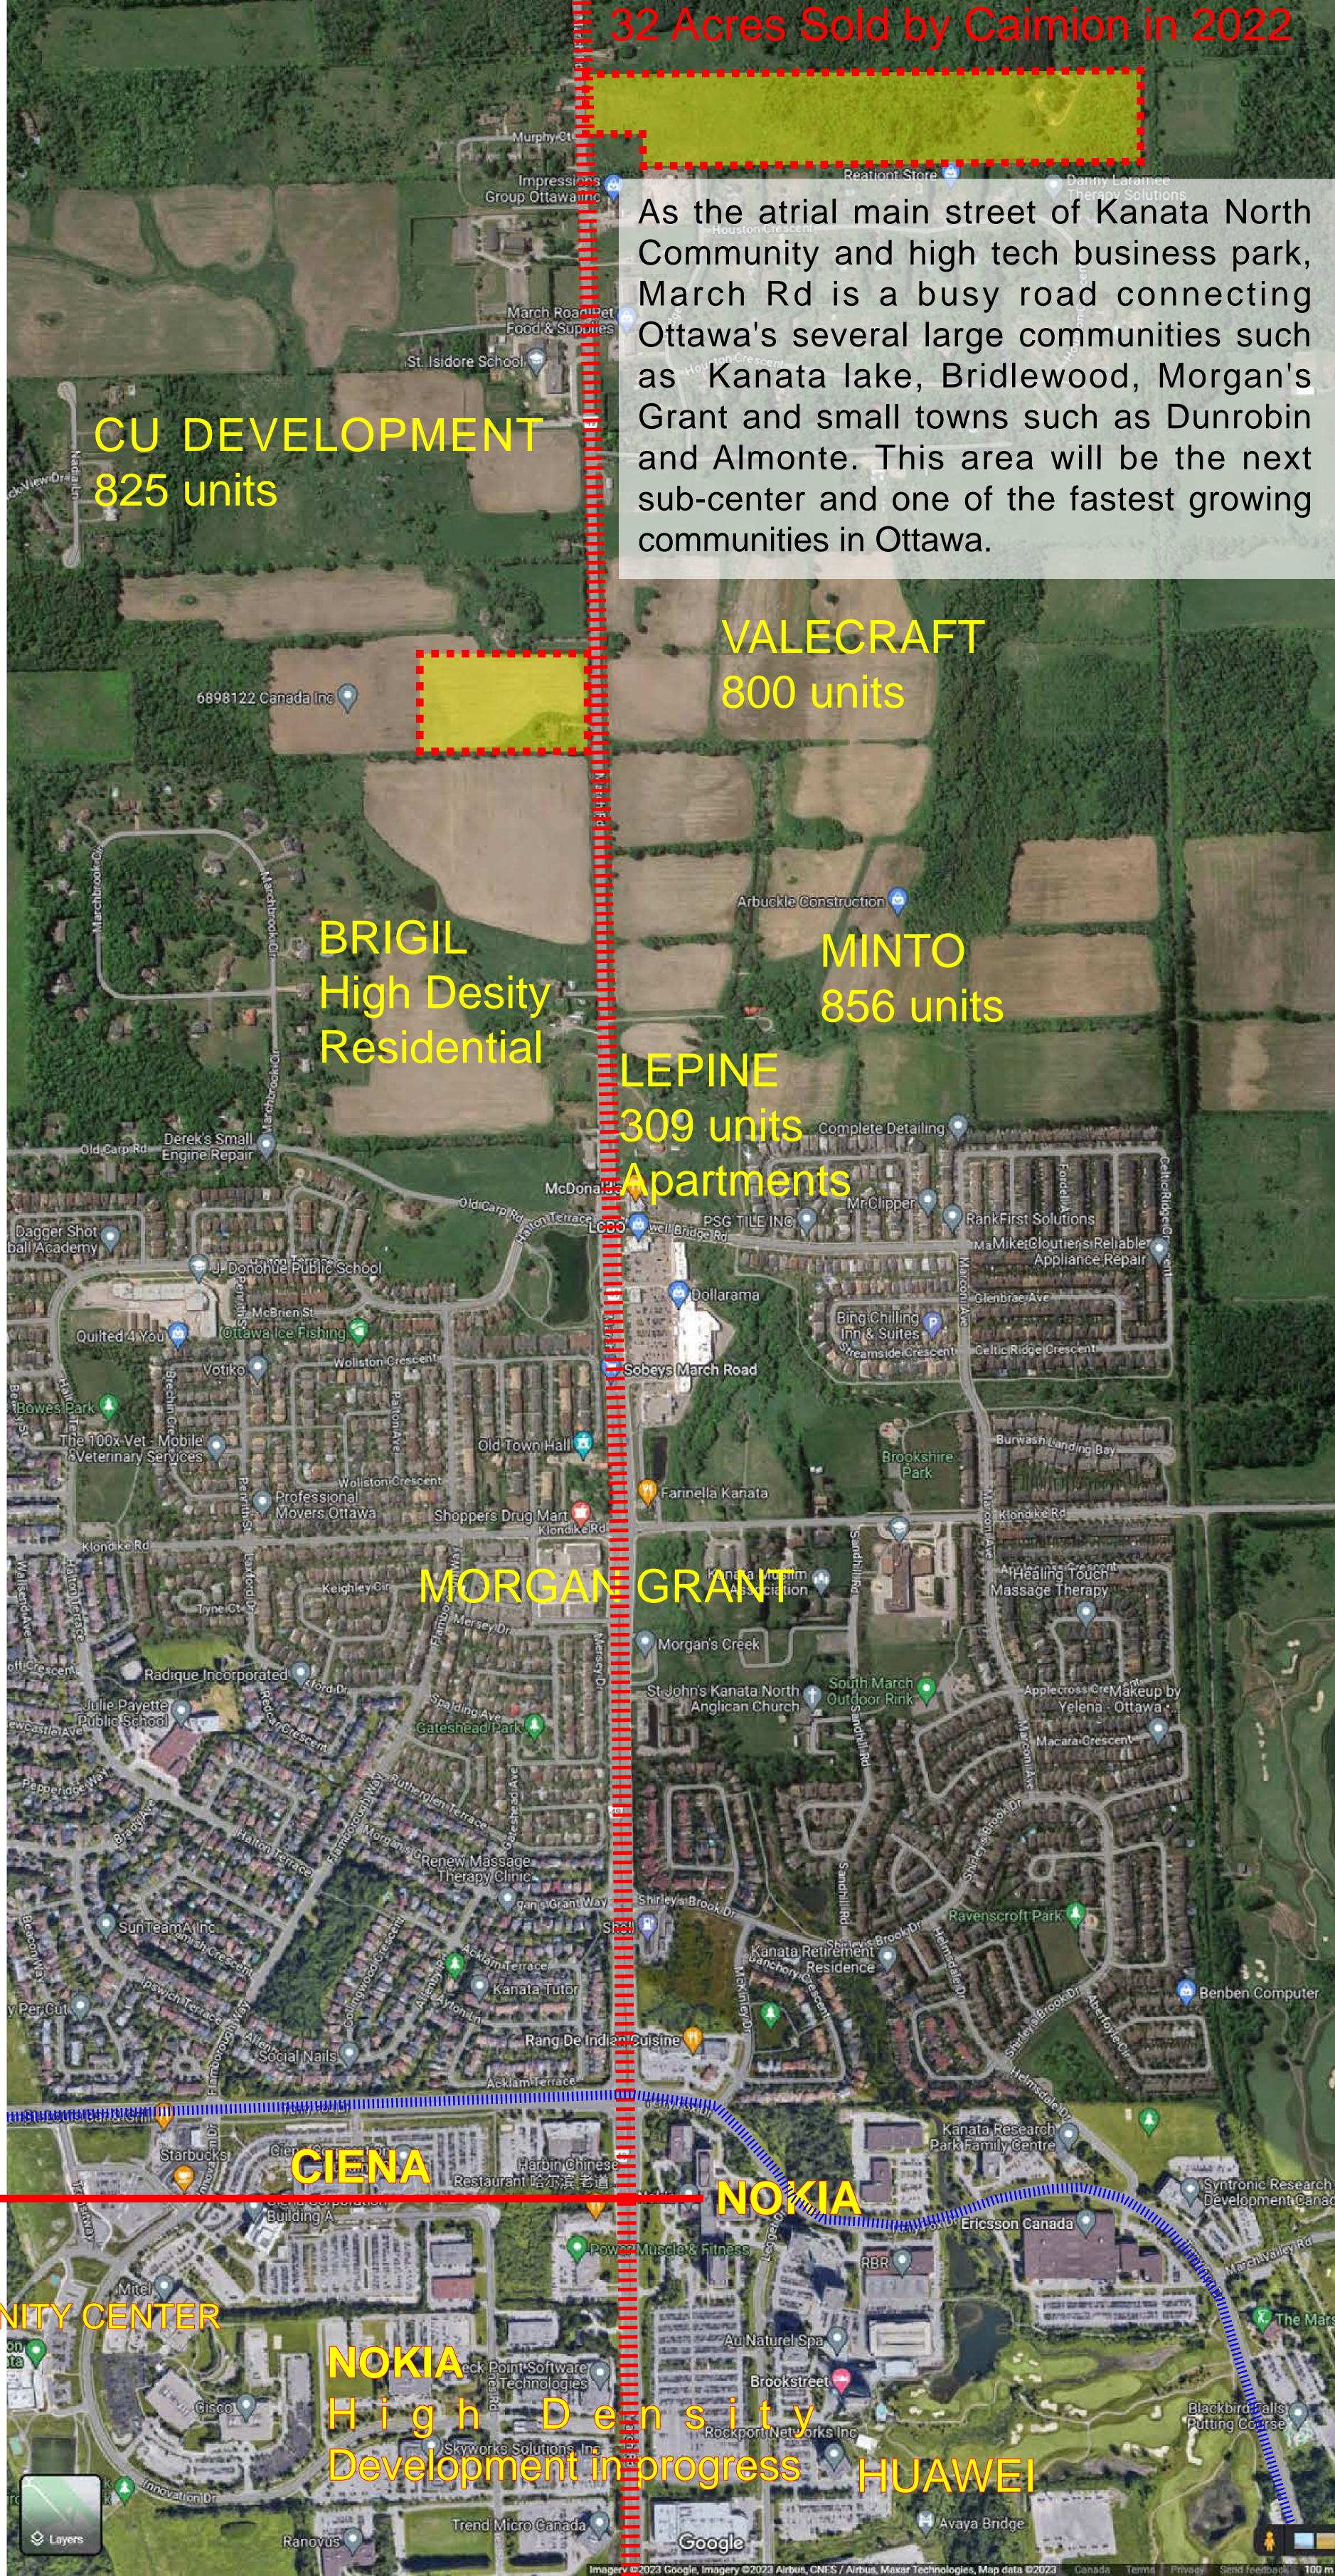

### 1170 March Rd Asking Price: \$14,000,000 (\$466k/acre)

31 acres future development land surrounded by developers' land reserves. This parcel of land was newly included in urban boundary in Ottawa Official Plan 2022. Only 3km from Canada's largest high tech business park which homes world renowned companies such as Ciena, Blackberry, Mitel, Nokia, Erricson, Huawei etc. This parcel of land is ideal for land banking and full of potential. Approved 800 residential units 149.01 m 31 Acres Developer Owned