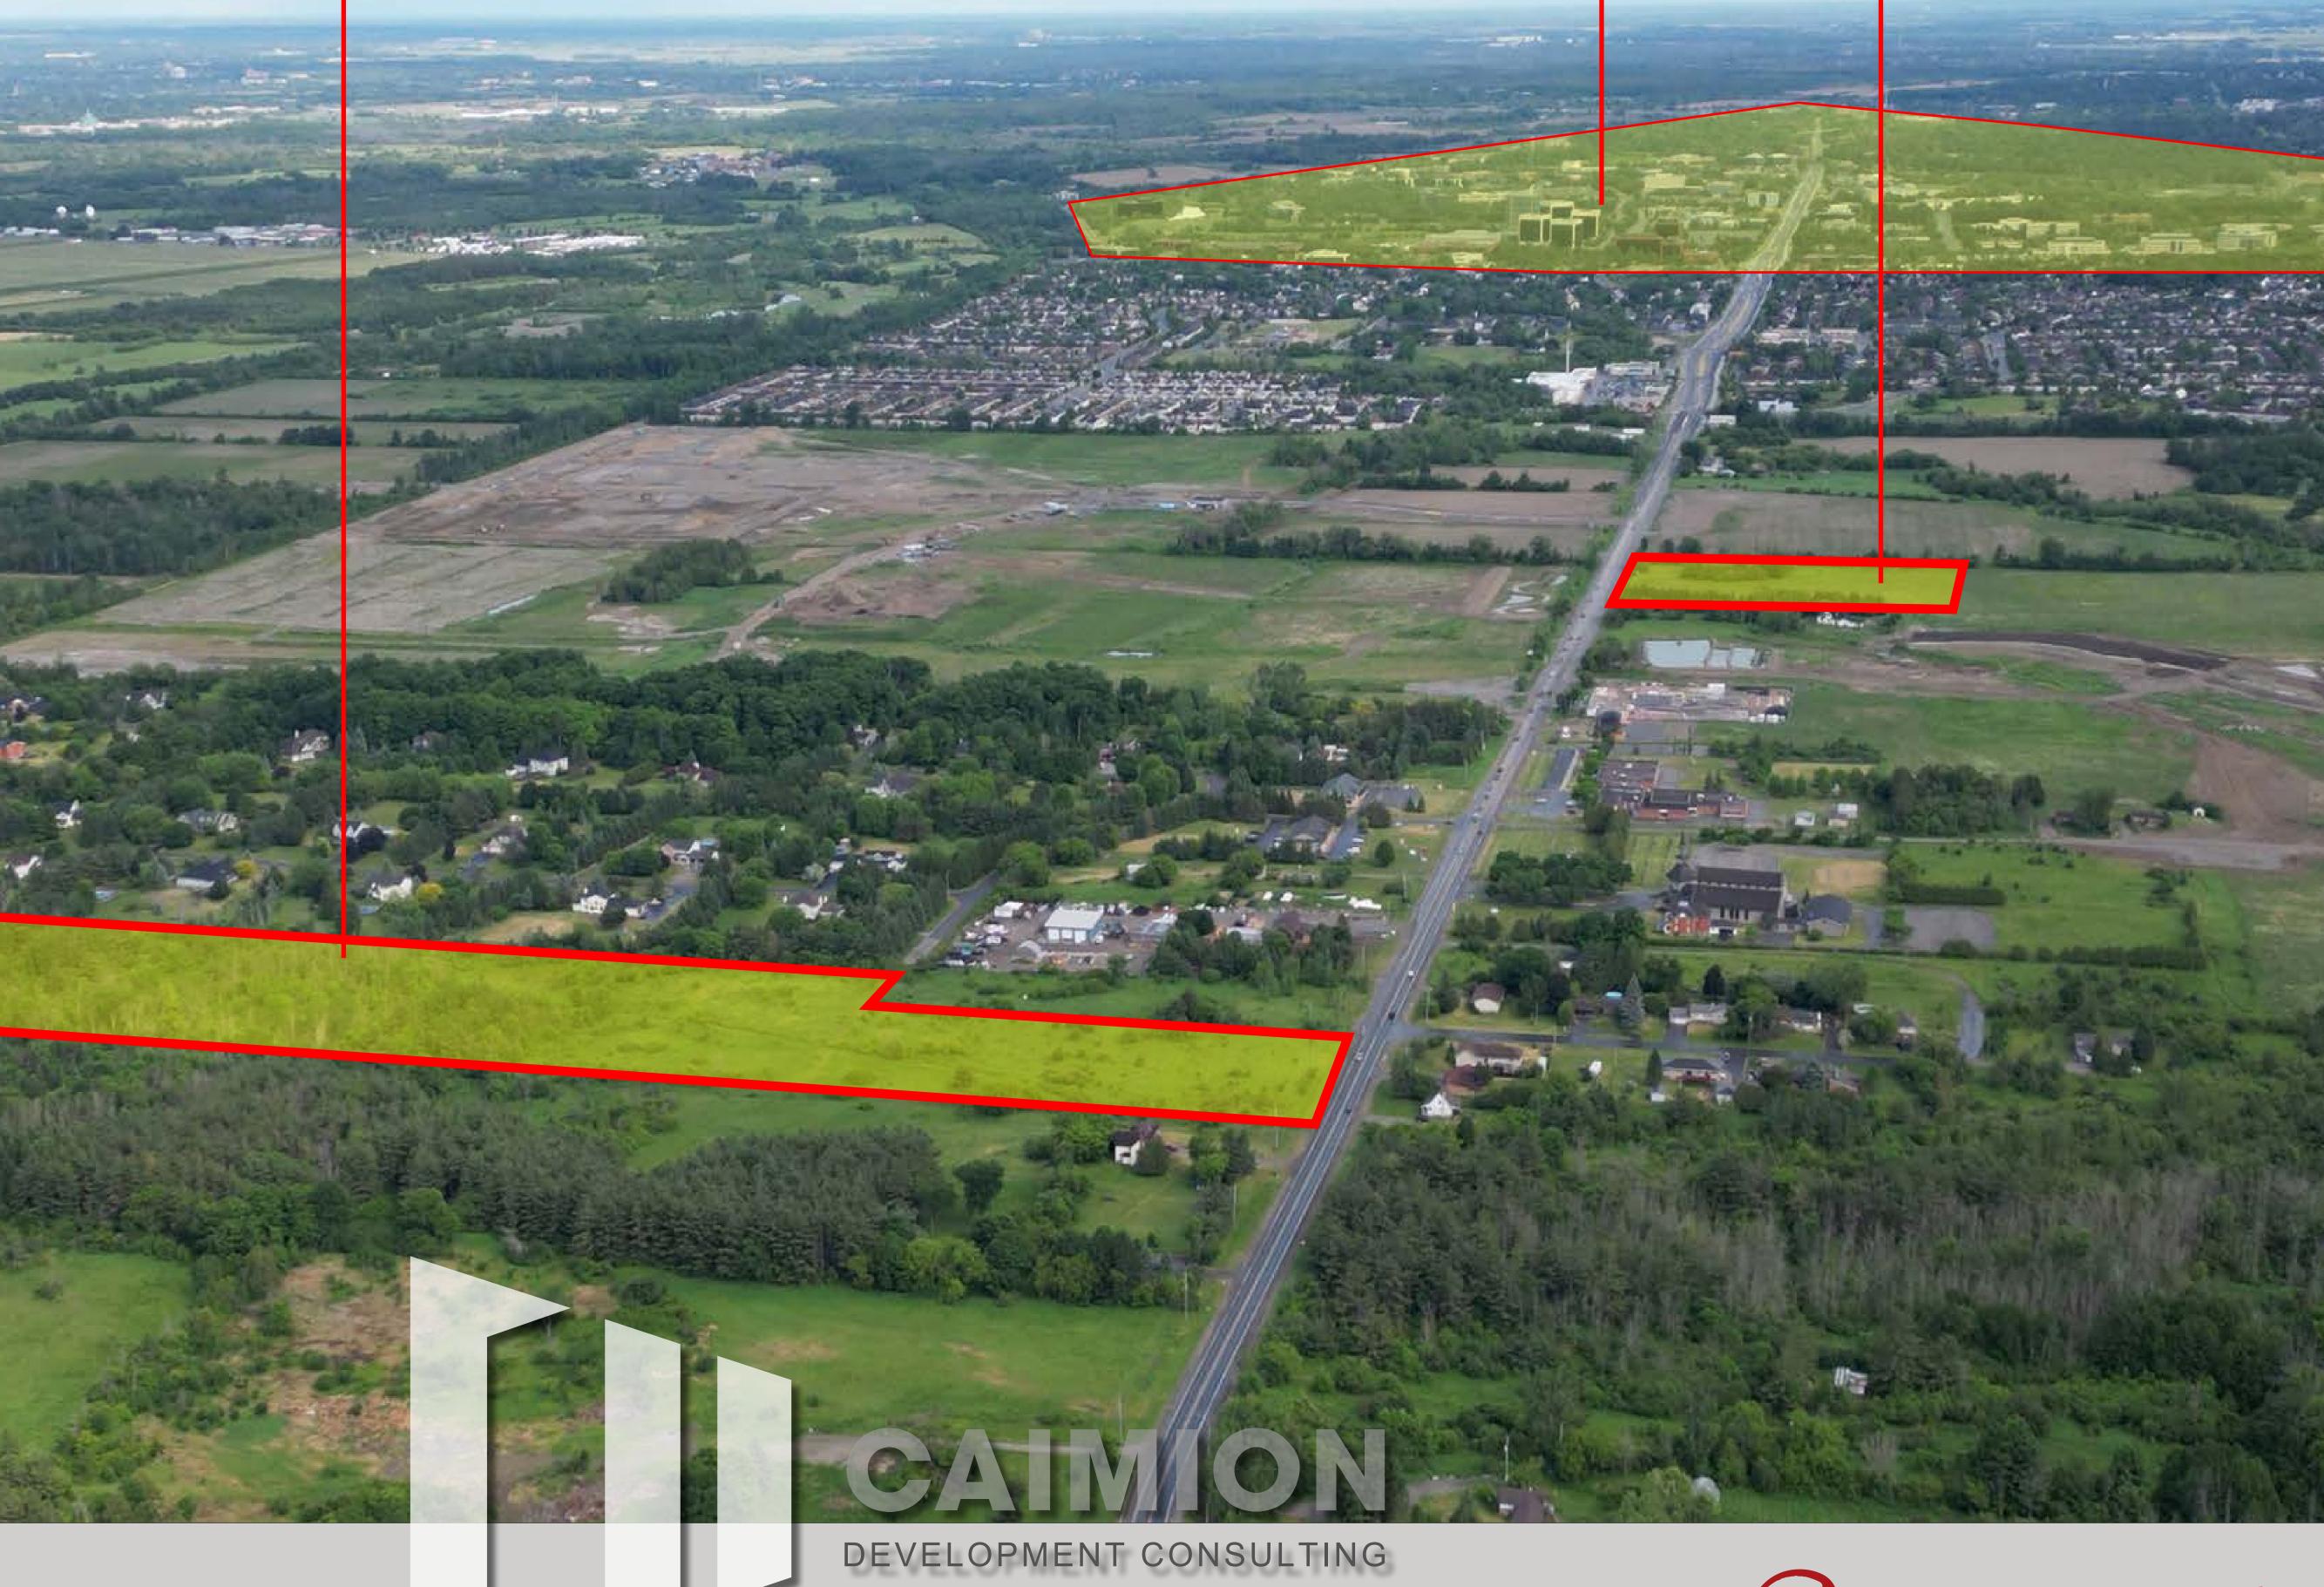

### OVERALL LOCATION

### 1170 March Rd Asking Price: \$14,000,000 (\$466k/acre)

31 acres future development land surrounded by developers' land reserves. This parcel of land was newly included in urban boundary in Ottawa Official Plan 2022. Only 3km from Canada's largest high tech business park which homes world renowned companies such as Ciena, Blackberry, Mitel, Nokia, Erricson, Huawei etc. This parcel of land is ideal for land banking and full of potential. Approved 800 residential units 149.01 m 31 Acres Developer Owned