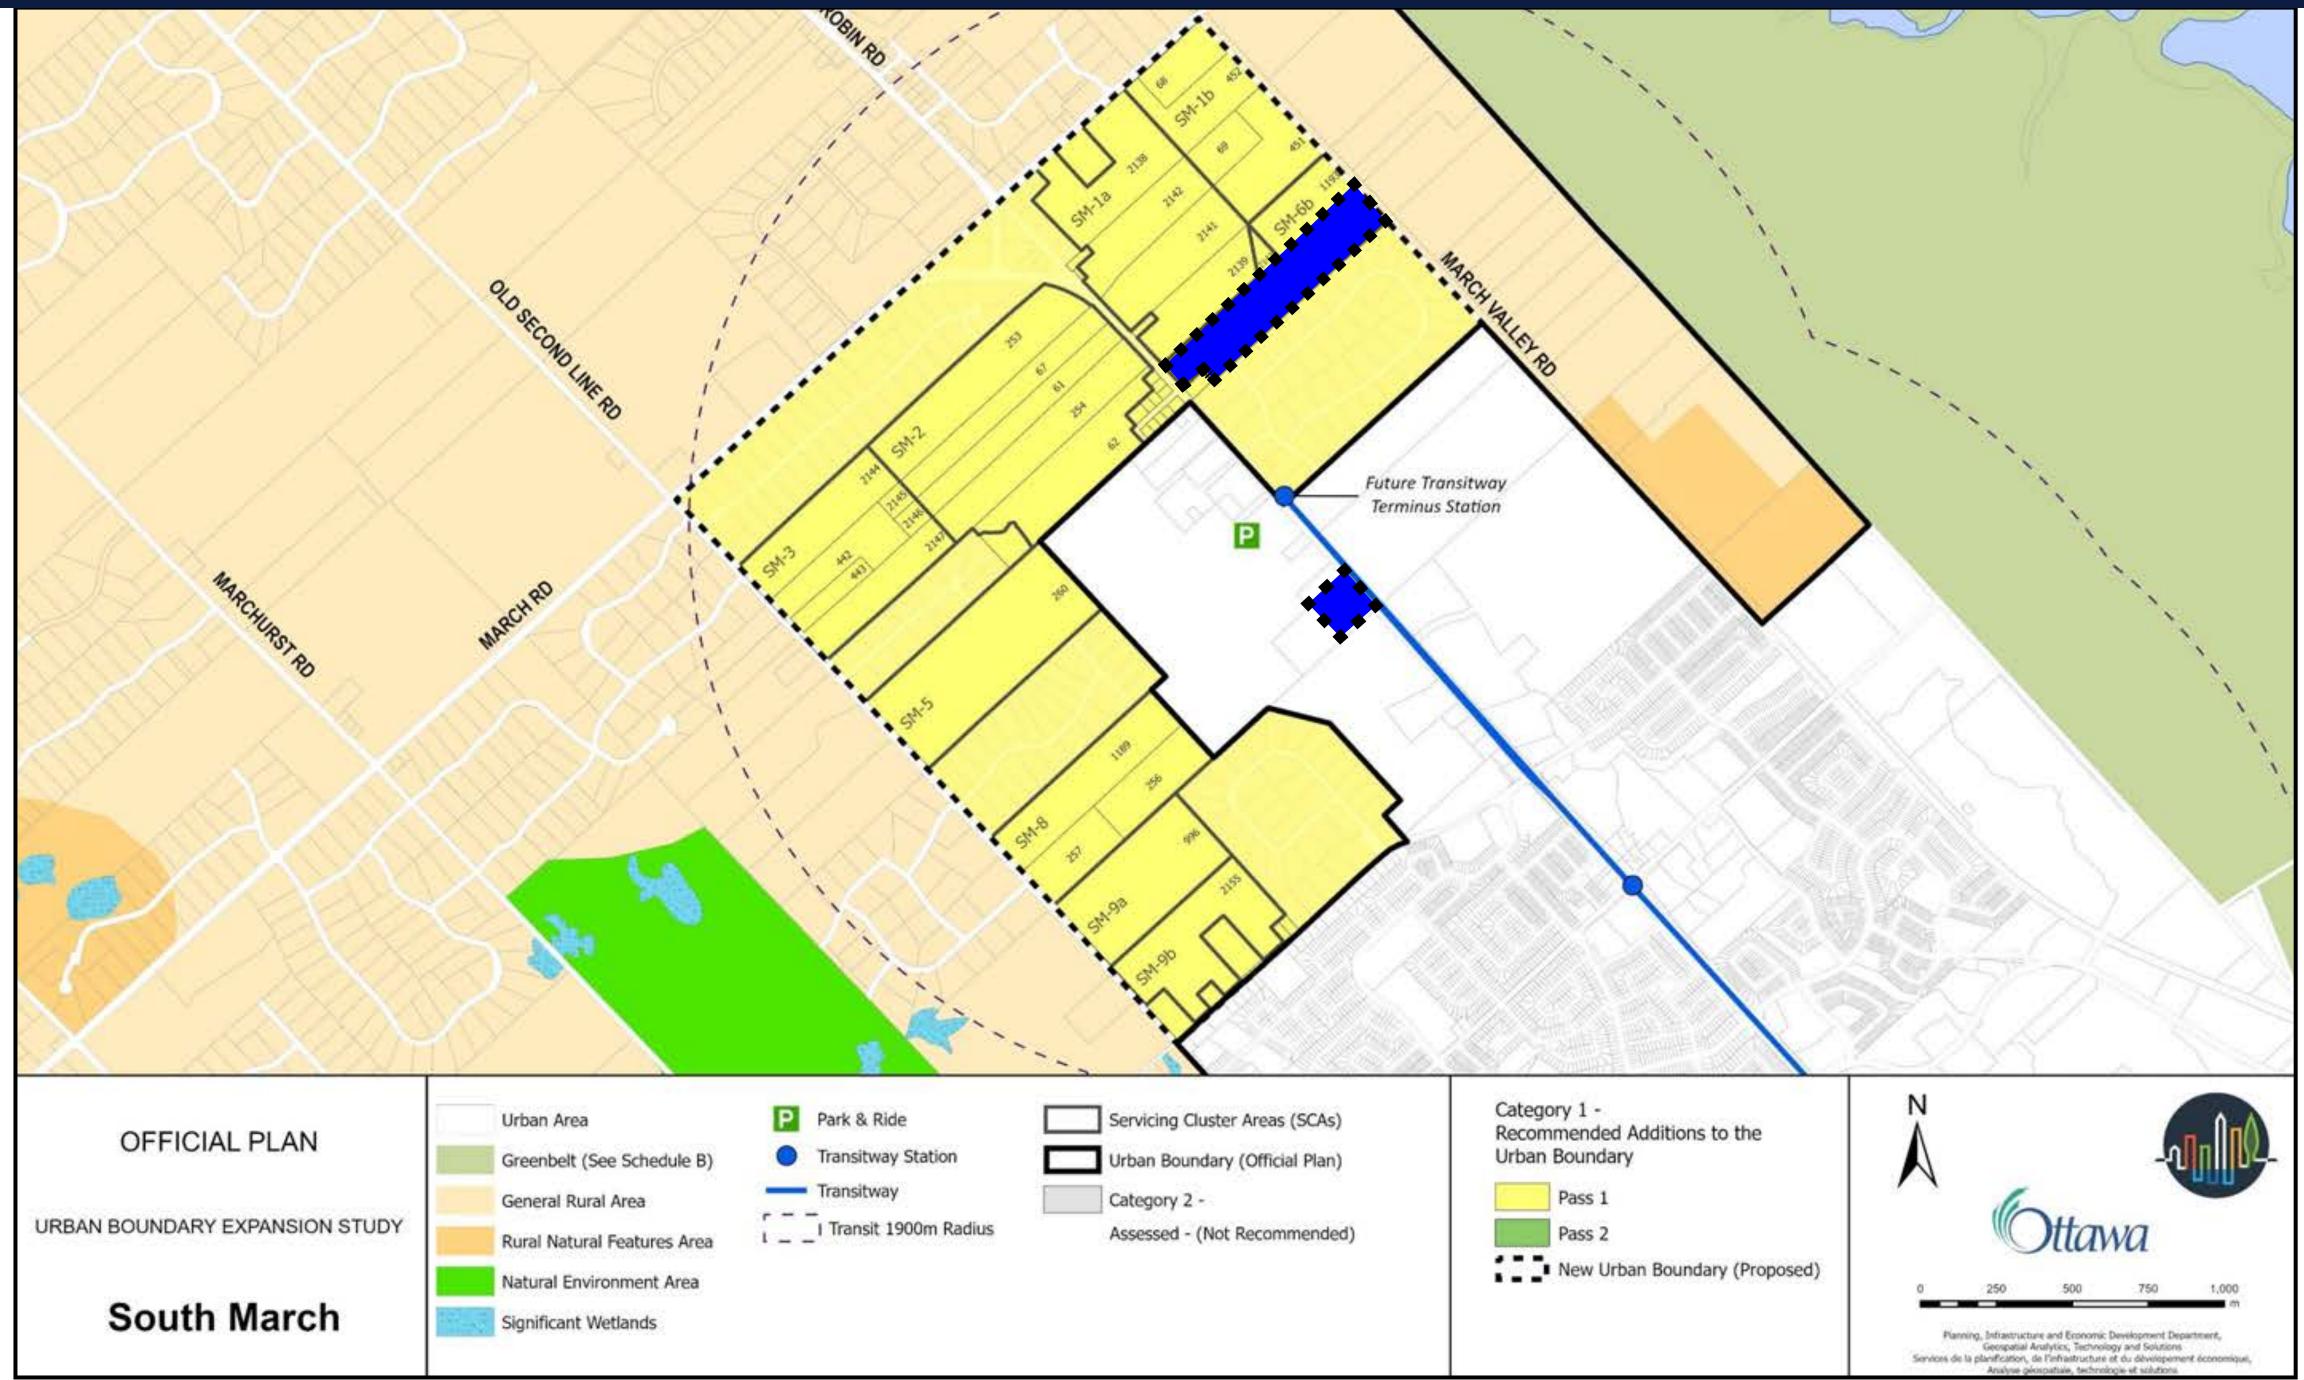

#### NEW OFFICIAL PLAN INCLUDED LANDS

COMMUNITY DESIGN PLAN

DEVELOPMENT CONSULTING
647-529-5158

647-529-5158

### 1170 March Rd Asking Price: \$14,000,000 (\$466k/acre)

31 acres future development land surrounded by developers' land reserves. This parcel of land was newly included in urban boundary in Ottawa Official Plan 2022. Only 3km from Canada's largest high tech business park which homes world renowned companies such as Ciena, Blackberry, Mitel, Nokia, Erricson, Huawei etc. This parcel of land is ideal for land banking and full of potential. Approved 800 residential units 149.01 m 31 Acres Developer Owned